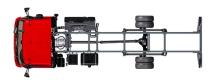

# Vehicle Summary XB 260 FA 4X2 Cabinato, 12t Chassis/Body BOX 6100 2 unit 573374-375

| Gearbox execution                              | Automatic gearbox PowerLine, 8-speed              |
|------------------------------------------------|---------------------------------------------------|
| Fuel tank                                      | Plastic fuel tank 155 l                           |
| Rear axle                                      | Rear: 8.50 t, air suspension, SR8.22              |
| Rear axle ratio                                | Rear axle ratio 3.73                              |
| Body type                                      | No ex works body type                             |
| Engine                                         | Engine PX-7 , 189 kW/257 hp. Cab Badge: 260       |
| Wheelbase / rear overhang                      | Wheelbase 4.30 m / rear overhang 2.43 m           |
| Roof air deflector                             | Adjustable roof air deflector low (set)           |
| Application packages                           | No application option                             |
| Cab version                                    | Day Cab                                           |
| Cab colour                                     | E1980WHTE                                         |
| Connected Services                             | PACCAR Connect                                    |
| Audio and infotainment                         | DAF Infotainment System: DAB radio with speakers  |
| Front axle                                     | Front: 4.50 t, parabolic, F48                     |
| Supplier tyres                                 | Goodyear                                          |
| Tyres fr1 or fr axles                          | F1,245/70R17.5GO KMAXS 136/134 M Steering DBA     |
| Tyres driven rear axle(s)                      | R1,245/70R17.5GO KMAXD 136/134 M Traction DBA     |
| Spare tyre                                     | SP, not applicable                                |
| Exhaust emission                               | Exhaust emission Euro 6                           |
| Chassis component layout                       | Standard component location                       |
| Tank for AdBlue® position and content          | Tank for AdBlue® 30 I, right-hand side chassis    |
| Type plate related drawbar or solo application | Type plate related solo application, no trailer   |
| Chassis weight related gross vehicle mass      | Chassis weight related technical GVM max 12000 kg |
| GVM                                            |                                                   |
| Vehicle warranty                               | Standard Warranty - 1Y Full - 2nd year DI - 1Y BD |

### Single reduction driven rear axle type SR8.22 with electronically controlled 2-bellow air suspension, including shock absorbers and stabiliser. Max. load 8.5 tonnes.

Front axle type F48. Parabolic leaf suspension with shock absorbers

### Suspension and axles

Safety and security