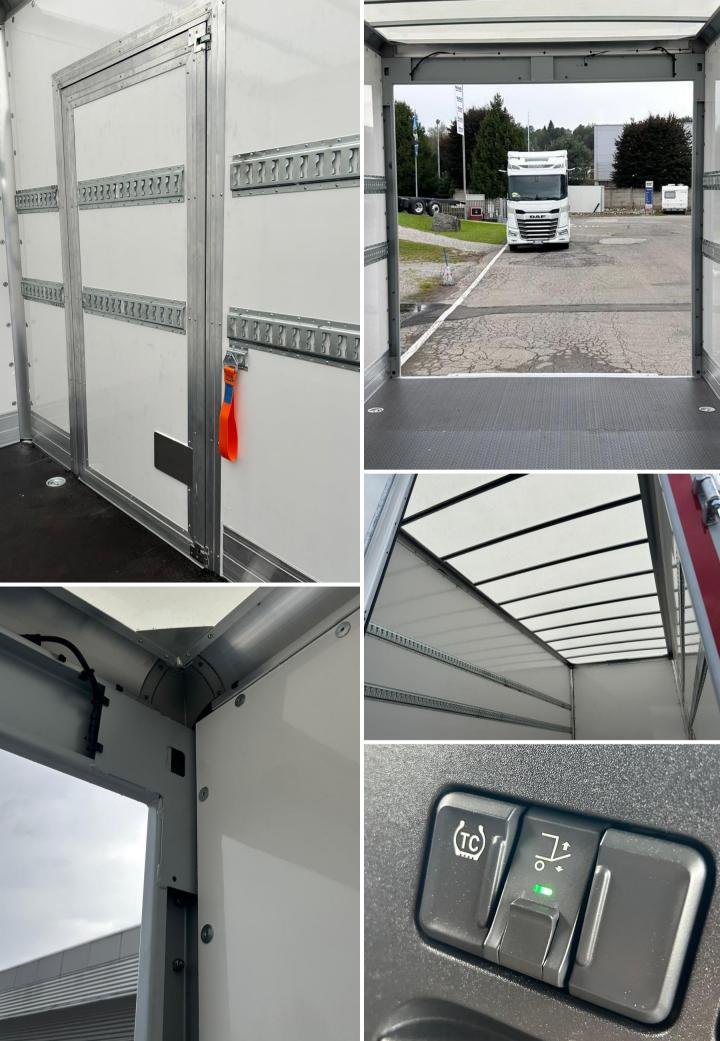

## Detailed Specification XB 260 FA 4X2 Cabinato, 12t Chassis/Body BOX 6100 2 upit 573374-375

| Chassis/Body BOX 6        | 100 2 unit 573374-375                                                                                                        |
|---------------------------|------------------------------------------------------------------------------------------------------------------------------|
|                           | - Head light beam for right-hand traffic.                                                                                    |
|                           | - Bumper mounted fog lights.                                                                                                 |
|                           | - Main mirror and wide angle mirror at driver's side and co-driver's side.                                                   |
|                           | Kerb view mirror at co-driver's side.                                                                                        |
|                           | - Translucent external sun visor above the windscreen, colour                                                                |
|                           | green.                                                                                                                       |
|                           | - Maintenance free 4-point mechanical cab suspension with                                                                    |
|                           | integrated shock absorbers.                                                                                                  |
|                           | - Mirror brackets for body width 2.40 - 2.50 m.                                                                              |
|                           | - Bi-reflector halogen head lights with impact-resistant Lexan lens.                                                         |
| Cab exterior              | - Day Cab with steel bumper, tinted glass and electric window openers.                                                       |
|                           | Main mirrors and wide angle mirrors electrically heated. Cab width                                                           |
|                           | 2130 mm.                                                                                                                     |
|                           | - Daytime running lights.                                                                                                    |
|                           | - Green tinted glass.                                                                                                        |
|                           | - Electrical adjustment of the main mirrors.                                                                                 |
|                           | - Front view mirror to comply with EC directive 2003/97/EC for frontal                                                       |
|                           | field of view.                                                                                                               |
|                           | <ul> <li>Camera at the rear of the vehicle for rear view. Camera images will be<br/>shown on a dedicated display.</li> </ul> |
|                           | - Central door lock system with exterior light check function. Includes 2                                                    |
|                           | remote control units and 2 transponder keys.                                                                                 |
|                           | - Long side collars.                                                                                                         |
| Aerodynamics              | - Adjustable roof air deflector shaped for aerodynamic streamline                                                            |
| Acrodynamics              | between the cab and the body.                                                                                                |
|                           | - Colour of the headlamp panel and the bumper: Stone Grey.                                                                   |
|                           | - Colour roof air deflector: Crystal white.                                                                                  |
| -                         | - Colour of side collars: Crystal white.                                                                                     |
| Colours                   | - Cab colour: E1980WHTE                                                                                                      |
|                           | - Cab steps and wing Stone Grey.                                                                                             |
|                           | - Chassis colour grey.                                                                                                       |
|                           | - Arm rest on the driver seat.                                                                                               |
|                           | - Left-hand drive.                                                                                                           |
|                           | - Steering column rake and height adjustment with pneumatically                                                              |
|                           | controlled lock.                                                                                                             |
|                           | - Black steering wheel with soft grip finish.                                                                                |
| Cab interior              | - Air suspended driver seat with integral head restraint and three-point                                                     |
|                           | seat belt. Seat upholstery velour with vinyl rear.                                                                           |
|                           | - Fixed co-driver seat with integral head restraint and three-point seat                                                     |
|                           | belt. Seat upholstery velour with vinyl rear.                                                                                |
|                           | - Seat belts black.                                                                                                          |
|                           | - Storage box on the engine tunnel.                                                                                          |
|                           | - Manually controlled airco with air recirculation.                                                                          |
|                           | - Electric window openers.                                                                                                   |
|                           | - Converter 24V to 12V, 15A, 180W.                                                                                           |
|                           | - Digital (smart) tachograph VDO DTCO with Global Navigation                                                                 |
|                           | Satellite System (GNSS) receiver and Dedicated short-range                                                                   |
| Communication and driving | communications (DSRC) unit, compliant to EU Mobility package 1 as described in the EU tachograph regulations.                |
| management                | - Speed limiter setting 85 km/h nominal. The tolerance enables a                                                             |
| Č                         | maximum vehicle speed of 88.5 km/h.                                                                                          |
|                           | - Universal FMS (Fleet Management System) connector with wiring, to                                                          |
|                           | C Great i me (i rest management eyetem) connector with willing, to                                                           |