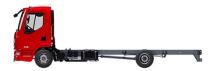

# Vehicle Summary XB 260 FA 4X2 Cabinato, 12t Chassis/Body BOX 6100 2 unit 573374-375

| Gearbox execution                              | Automatic gearbox PowerLine, 8-speed              |
|------------------------------------------------|---------------------------------------------------|
| Fuel tank                                      | Plastic fuel tank 155 l                           |
| Rear axle                                      | Rear: 8.50 t, air suspension, SR8.22              |
| Rear axle ratio                                | Rear axle ratio 3.73                              |
| Body type                                      | No ex works body type                             |
| Engine                                         | Engine PX-7 , 189 kW/257 hp. Cab Badge: 260       |
| Wheelbase / rear overhang                      | Wheelbase 4.30 m / rear overhang 2.43 m           |
| Roof air deflector                             | Adjustable roof air deflector low (set)           |
| Application packages                           | No application option                             |
| Cab version                                    | Day Cab                                           |
| Cab colour                                     | E1980WHTE                                         |
| Connected Services                             | PACCAR Connect                                    |
| Audio and infotainment                         | DAF Infotainment System: DAB radio with speakers  |
| Front axle                                     | Front: 4.50 t, parabolic, F48                     |
| Supplier tyres                                 | Goodyear                                          |
| Tyres fr1 or fr axles                          | F1,245/70R17.5GO KMAXS 136/134 M Steering DBA     |
| Tyres driven rear axle(s)                      | R1,245/70R17.5GO KMAXD 136/134 M Traction DBA     |
| Spare tyre                                     | SP, not applicable                                |
| Exhaust emission                               | Exhaust emission Euro 6                           |
| Chassis component layout                       | Standard component location                       |
| Tank for AdBlue® position and content          | Tank for AdBlue® 30 I, right-hand side chassis    |
| Type plate related drawbar or solo application | Type plate related solo application, no trailer   |
| Chassis weight related gross vehicle mass      | Chassis weight related technical GVM max 12000 kg |
| GVM                                            |                                                   |
| Vehicle warranty                               | Standard Warranty - 1Y Full - 2nd year DI - 1Y BD |

## Detailed Specification XB 260 FA 4X2 Cabinato, 12t Chassis/Body BOX 6100 2 upit 573374-375

| Chassis/Body BOX 6        | 100 2 unit 573374-375                                                                                                        |
|---------------------------|------------------------------------------------------------------------------------------------------------------------------|
|                           | - Head light beam for right-hand traffic.                                                                                    |
|                           | - Bumper mounted fog lights.                                                                                                 |
|                           | - Main mirror and wide angle mirror at driver's side and co-driver's side.                                                   |
|                           | Kerb view mirror at co-driver's side.                                                                                        |
|                           | - Translucent external sun visor above the windscreen, colour                                                                |
|                           | green.                                                                                                                       |
|                           | - Maintenance free 4-point mechanical cab suspension with                                                                    |
|                           | integrated shock absorbers.                                                                                                  |
|                           | - Mirror brackets for body width 2.40 - 2.50 m.                                                                              |
|                           | - Bi-reflector halogen head lights with impact-resistant Lexan lens.                                                         |
| Cab exterior              | - Day Cab with steel bumper, tinted glass and electric window openers.                                                       |
|                           | Main mirrors and wide angle mirrors electrically heated. Cab width                                                           |
|                           | 2130 mm.                                                                                                                     |
|                           | - Daytime running lights.                                                                                                    |
|                           | - Green tinted glass.                                                                                                        |
|                           | - Electrical adjustment of the main mirrors.                                                                                 |
|                           | - Front view mirror to comply with EC directive 2003/97/EC for frontal                                                       |
|                           | field of view.                                                                                                               |
|                           | <ul> <li>Camera at the rear of the vehicle for rear view. Camera images will be<br/>shown on a dedicated display.</li> </ul> |
|                           | - Central door lock system with exterior light check function. Includes 2                                                    |
|                           | remote control units and 2 transponder keys.                                                                                 |
|                           | - Long side collars.                                                                                                         |
| Aerodynamics              | - Adjustable roof air deflector shaped for aerodynamic streamline                                                            |
| Acrodynamics              | between the cab and the body.                                                                                                |
|                           | - Colour of the headlamp panel and the bumper: Stone Grey.                                                                   |
|                           | - Colour roof air deflector: Crystal white.                                                                                  |
| -                         | - Colour of side collars: Crystal white.                                                                                     |
| Colours                   | - Cab colour: E1980WHTE                                                                                                      |
|                           | - Cab steps and wing Stone Grey.                                                                                             |
|                           | - Chassis colour grey.                                                                                                       |
|                           | - Arm rest on the driver seat.                                                                                               |
|                           | - Left-hand drive.                                                                                                           |
|                           | - Steering column rake and height adjustment with pneumatically                                                              |
|                           | controlled lock.                                                                                                             |
|                           | - Black steering wheel with soft grip finish.                                                                                |
| Cab interior              | - Air suspended driver seat with integral head restraint and three-point                                                     |
|                           | seat belt. Seat upholstery velour with vinyl rear.                                                                           |
|                           | - Fixed co-driver seat with integral head restraint and three-point seat                                                     |
|                           | belt. Seat upholstery velour with vinyl rear.                                                                                |
|                           | - Seat belts black.                                                                                                          |
|                           | - Storage box on the engine tunnel.                                                                                          |
|                           | - Manually controlled airco with air recirculation.                                                                          |
|                           | - Electric window openers.                                                                                                   |
|                           | - Converter 24V to 12V, 15A, 180W.                                                                                           |
|                           | - Digital (smart) tachograph VDO DTCO with Global Navigation                                                                 |
|                           | Satellite System (GNSS) receiver and Dedicated short-range                                                                   |
| Communication and driving | communications (DSRC) unit, compliant to EU Mobility package 1 as described in the EU tachograph regulations.                |
| management                | - Speed limiter setting 85 km/h nominal. The tolerance enables a                                                             |
| Č                         | maximum vehicle speed of 88.5 km/h.                                                                                          |
|                           | - Universal FMS (Fleet Management System) connector with wiring, to                                                          |
|                           | C Great i me (i rest management eyetem) connector with willing, to                                                           |