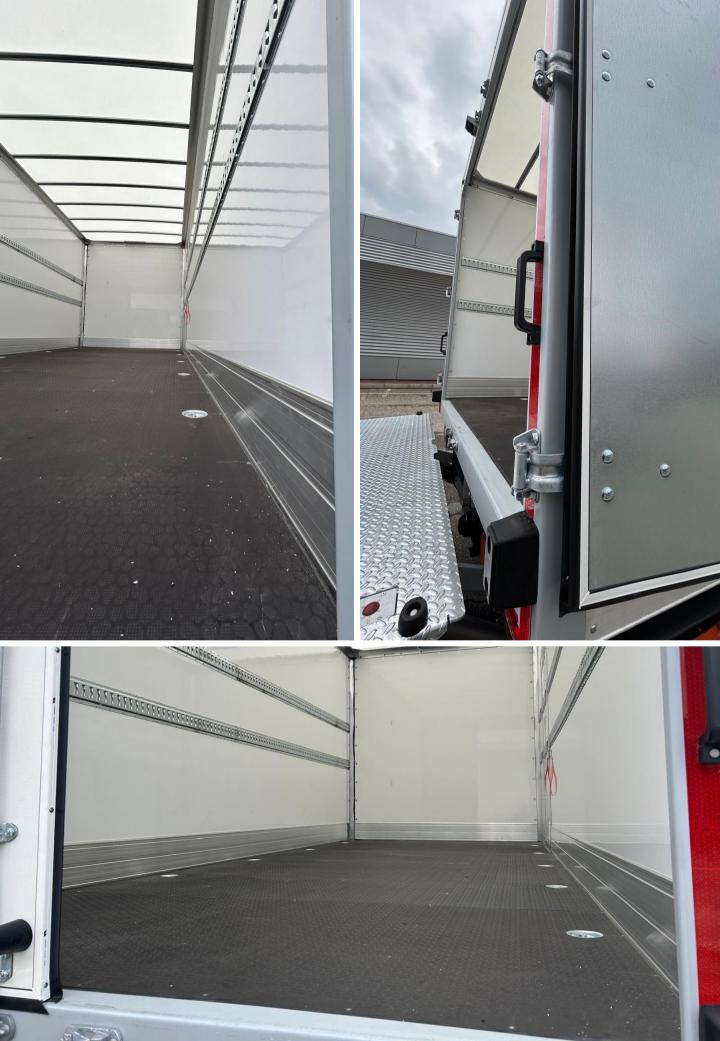

## Detailed Specification XB 260 FA 4X2 Cabinato, 12t Chassis/Body BOX 6100 2 upit 573374-375

| Chassis/Body BOX 6        | 100 2 unit 573374-375                                                                                                        |
|---------------------------|------------------------------------------------------------------------------------------------------------------------------|
|                           | - Head light beam for right-hand traffic.                                                                                    |
|                           | - Bumper mounted fog lights.                                                                                                 |
|                           | - Main mirror and wide angle mirror at driver's side and co-driver's side.                                                   |
|                           | Kerb view mirror at co-driver's side.                                                                                        |
|                           | - Translucent external sun visor above the windscreen, colour                                                                |
|                           | green.                                                                                                                       |
|                           | - Maintenance free 4-point mechanical cab suspension with                                                                    |
|                           | integrated shock absorbers.                                                                                                  |
|                           | - Mirror brackets for body width 2.40 - 2.50 m.                                                                              |
|                           | - Bi-reflector halogen head lights with impact-resistant Lexan lens.                                                         |
| Cab exterior              | - Day Cab with steel bumper, tinted glass and electric window openers.                                                       |
|                           | Main mirrors and wide angle mirrors electrically heated. Cab width                                                           |
|                           | 2130 mm.                                                                                                                     |
|                           | - Daytime running lights.                                                                                                    |
|                           | - Green tinted glass.                                                                                                        |
|                           | - Electrical adjustment of the main mirrors.                                                                                 |
|                           | - Front view mirror to comply with EC directive 2003/97/EC for frontal                                                       |
|                           | field of view.                                                                                                               |
|                           | <ul> <li>Camera at the rear of the vehicle for rear view. Camera images will be<br/>shown on a dedicated display.</li> </ul> |
|                           | - Central door lock system with exterior light check function. Includes 2                                                    |
|                           | remote control units and 2 transponder keys.                                                                                 |
|                           | - Long side collars.                                                                                                         |
| Aerodynamics              | - Adjustable roof air deflector shaped for aerodynamic streamline                                                            |
| Acrodynamics              | between the cab and the body.                                                                                                |
|                           | - Colour of the headlamp panel and the bumper: Stone Grey.                                                                   |
|                           | - Colour roof air deflector: Crystal white.                                                                                  |
| -                         | - Colour of side collars: Crystal white.                                                                                     |
| Colours                   | - Cab colour: E1980WHTE                                                                                                      |
|                           | - Cab steps and wing Stone Grey.                                                                                             |
|                           | - Chassis colour grey.                                                                                                       |
|                           | - Arm rest on the driver seat.                                                                                               |
|                           | - Left-hand drive.                                                                                                           |
|                           | - Steering column rake and height adjustment with pneumatically                                                              |
|                           | controlled lock.                                                                                                             |
|                           | - Black steering wheel with soft grip finish.                                                                                |
| Cab interior              | - Air suspended driver seat with integral head restraint and three-point                                                     |
|                           | seat belt. Seat upholstery velour with vinyl rear.                                                                           |
|                           | - Fixed co-driver seat with integral head restraint and three-point seat                                                     |
|                           | belt. Seat upholstery velour with vinyl rear.                                                                                |
|                           | - Seat belts black.                                                                                                          |
|                           | - Storage box on the engine tunnel.                                                                                          |
|                           | - Manually controlled airco with air recirculation.                                                                          |
|                           | - Electric window openers.                                                                                                   |
|                           | - Converter 24V to 12V, 15A, 180W.                                                                                           |
|                           | - Digital (smart) tachograph VDO DTCO with Global Navigation                                                                 |
|                           | Satellite System (GNSS) receiver and Dedicated short-range                                                                   |
| Communication and driving | communications (DSRC) unit, compliant to EU Mobility package 1 as described in the EU tachograph regulations.                |
| management                | - Speed limiter setting 85 km/h nominal. The tolerance enables a                                                             |
| Č                         | maximum vehicle speed of 88.5 km/h.                                                                                          |
|                           | - Universal FMS (Fleet Management System) connector with wiring, to                                                          |
|                           | C Great i me (i rest management eyetem) connector with willing, to                                                           |