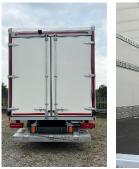

## Detailed Specification XB 260 FA 4X2 Cabinato, 12t Chassis/Body BOX 6100 2 upit 573374-375

| Chassis/Body BOX 6        | 100 2 unit 573374-375                                                                                                        |
|---------------------------|------------------------------------------------------------------------------------------------------------------------------|
|                           | - Head light beam for right-hand traffic.                                                                                    |
|                           | - Bumper mounted fog lights.                                                                                                 |
|                           | - Main mirror and wide angle mirror at driver's side and co-driver's side.                                                   |
|                           | Kerb view mirror at co-driver's side.                                                                                        |
|                           | - Translucent external sun visor above the windscreen, colour                                                                |
|                           | green.                                                                                                                       |
|                           | - Maintenance free 4-point mechanical cab suspension with                                                                    |
|                           | integrated shock absorbers.                                                                                                  |
|                           | - Mirror brackets for body width 2.40 - 2.50 m.                                                                              |
|                           | - Bi-reflector halogen head lights with impact-resistant Lexan lens.                                                         |
| Cab exterior              | - Day Cab with steel bumper, tinted glass and electric window openers.                                                       |
|                           | Main mirrors and wide angle mirrors electrically heated. Cab width                                                           |
|                           | 2130 mm.                                                                                                                     |
|                           | - Daytime running lights.                                                                                                    |
|                           | - Green tinted glass.                                                                                                        |
|                           | - Electrical adjustment of the main mirrors.                                                                                 |
|                           | - Front view mirror to comply with EC directive 2003/97/EC for frontal                                                       |
|                           | field of view.                                                                                                               |
|                           | <ul> <li>Camera at the rear of the vehicle for rear view. Camera images will be<br/>shown on a dedicated display.</li> </ul> |
|                           | - Central door lock system with exterior light check function. Includes 2                                                    |
|                           | remote control units and 2 transponder keys.                                                                                 |
|                           | - Long side collars.                                                                                                         |
| Aerodynamics              | - Adjustable roof air deflector shaped for aerodynamic streamline                                                            |
| Acrodynamics              | between the cab and the body.                                                                                                |
|                           | - Colour of the headlamp panel and the bumper: Stone Grey.                                                                   |
|                           | - Colour roof air deflector: Crystal white.                                                                                  |
| -                         | - Colour of side collars: Crystal white.                                                                                     |
| Colours                   | - Cab colour: E1980WHTE                                                                                                      |
|                           | - Cab steps and wing Stone Grey.                                                                                             |
|                           | - Chassis colour grey.                                                                                                       |
|                           | - Arm rest on the driver seat.                                                                                               |
|                           | - Left-hand drive.                                                                                                           |
|                           | - Steering column rake and height adjustment with pneumatically                                                              |
|                           | controlled lock.                                                                                                             |
|                           | - Black steering wheel with soft grip finish.                                                                                |
| Cab interior              | - Air suspended driver seat with integral head restraint and three-point                                                     |
|                           | seat belt. Seat upholstery velour with vinyl rear.                                                                           |
|                           | - Fixed co-driver seat with integral head restraint and three-point seat                                                     |
|                           | belt. Seat upholstery velour with vinyl rear.                                                                                |
|                           | - Seat belts black.                                                                                                          |
|                           | - Storage box on the engine tunnel.                                                                                          |
|                           | - Manually controlled airco with air recirculation.                                                                          |
|                           | - Electric window openers.                                                                                                   |
|                           | - Converter 24V to 12V, 15A, 180W.                                                                                           |
|                           | - Digital (smart) tachograph VDO DTCO with Global Navigation                                                                 |
|                           | Satellite System (GNSS) receiver and Dedicated short-range                                                                   |
| Communication and driving | communications (DSRC) unit, compliant to EU Mobility package 1 as described in the EU tachograph regulations.                |
| management                | - Speed limiter setting 85 km/h nominal. The tolerance enables a                                                             |
| Č                         | maximum vehicle speed of 88.5 km/h.                                                                                          |
|                           | - Universal FMS (Fleet Management System) connector with wiring, to                                                          |
|                           | C Great i me (i rest management eyetem) connector with willing, to                                                           |