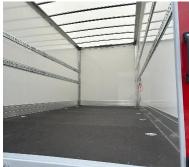

## Detailed Specification XB 260 FA 4X2 Cabinato, 12t Chassis/Body BOX 6100 2 upit 573374-375

| Chassis/Body BOX 6        | 100 2 unit 573374-375                                                                                                        |
|---------------------------|------------------------------------------------------------------------------------------------------------------------------|
|                           | - Head light beam for right-hand traffic.                                                                                    |
|                           | - Bumper mounted fog lights.                                                                                                 |
|                           | - Main mirror and wide angle mirror at driver's side and co-driver's side.                                                   |
|                           | Kerb view mirror at co-driver's side.                                                                                        |
|                           | - Translucent external sun visor above the windscreen, colour                                                                |
|                           | green.                                                                                                                       |
|                           | - Maintenance free 4-point mechanical cab suspension with                                                                    |
|                           | integrated shock absorbers.                                                                                                  |
|                           | - Mirror brackets for body width 2.40 - 2.50 m.                                                                              |
|                           | - Bi-reflector halogen head lights with impact-resistant Lexan lens.                                                         |
| Cab exterior              | - Day Cab with steel bumper, tinted glass and electric window openers.                                                       |
|                           | Main mirrors and wide angle mirrors electrically heated. Cab width                                                           |
|                           | 2130 mm.                                                                                                                     |
|                           | - Daytime running lights.                                                                                                    |
|                           | - Green tinted glass.                                                                                                        |
|                           | - Electrical adjustment of the main mirrors.                                                                                 |
|                           | - Front view mirror to comply with EC directive 2003/97/EC for frontal                                                       |
|                           | field of view.                                                                                                               |
|                           | <ul> <li>Camera at the rear of the vehicle for rear view. Camera images will be<br/>shown on a dedicated display.</li> </ul> |
|                           | - Central door lock system with exterior light check function. Includes 2                                                    |
|                           | remote control units and 2 transponder keys.                                                                                 |
|                           | - Long side collars.                                                                                                         |
| Aerodynamics              | - Adjustable roof air deflector shaped for aerodynamic streamline                                                            |
| Acrodynamics              | between the cab and the body.                                                                                                |
|                           | - Colour of the headlamp panel and the bumper: Stone Grey.                                                                   |
|                           | - Colour roof air deflector: Crystal white.                                                                                  |
| -                         | - Colour of side collars: Crystal white.                                                                                     |
| Colours                   | - Cab colour: E1980WHTE                                                                                                      |
|                           | - Cab steps and wing Stone Grey.                                                                                             |
|                           | - Chassis colour grey.                                                                                                       |
|                           | - Arm rest on the driver seat.                                                                                               |
|                           | - Left-hand drive.                                                                                                           |
|                           | - Steering column rake and height adjustment with pneumatically                                                              |
|                           | controlled lock.                                                                                                             |
|                           | - Black steering wheel with soft grip finish.                                                                                |
| Cab interior              | - Air suspended driver seat with integral head restraint and three-point                                                     |
|                           | seat belt. Seat upholstery velour with vinyl rear.                                                                           |
|                           | - Fixed co-driver seat with integral head restraint and three-point seat                                                     |
|                           | belt. Seat upholstery velour with vinyl rear.                                                                                |
|                           | - Seat belts black.                                                                                                          |
|                           | - Storage box on the engine tunnel.                                                                                          |
|                           | - Manually controlled airco with air recirculation.                                                                          |
|                           | - Electric window openers.                                                                                                   |
|                           | - Converter 24V to 12V, 15A, 180W.                                                                                           |
|                           | - Digital (smart) tachograph VDO DTCO with Global Navigation                                                                 |
|                           | Satellite System (GNSS) receiver and Dedicated short-range                                                                   |
| Communication and driving | communications (DSRC) unit, compliant to EU Mobility package 1 as described in the EU tachograph regulations.                |
| management                | - Speed limiter setting 85 km/h nominal. The tolerance enables a                                                             |
| Č                         | maximum vehicle speed of 88.5 km/h.                                                                                          |
|                           | - Universal FMS (Fleet Management System) connector with wiring, to                                                          |
|                           | C Great i me (i rest management eyetem) connector with willing, to                                                           |