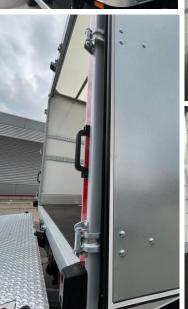

## Detailed Specification XB 260 FA 4X2 Cabinato, 12t Chassis/Body BOX 6100 2 upit 573374-375

| Chassis/Body BOX 6        | 100 2 unit 573374-375                                                                                                        |
|---------------------------|------------------------------------------------------------------------------------------------------------------------------|
|                           | - Head light beam for right-hand traffic.                                                                                    |
|                           | - Bumper mounted fog lights.                                                                                                 |
|                           | - Main mirror and wide angle mirror at driver's side and co-driver's side.                                                   |
|                           | Kerb view mirror at co-driver's side.                                                                                        |
|                           | - Translucent external sun visor above the windscreen, colour                                                                |
|                           | green.                                                                                                                       |
|                           | - Maintenance free 4-point mechanical cab suspension with                                                                    |
|                           | integrated shock absorbers.                                                                                                  |
|                           | - Mirror brackets for body width 2.40 - 2.50 m.                                                                              |
|                           | - Bi-reflector halogen head lights with impact-resistant Lexan lens.                                                         |
| Cab exterior              | - Day Cab with steel bumper, tinted glass and electric window openers.                                                       |
|                           | Main mirrors and wide angle mirrors electrically heated. Cab width                                                           |
|                           | 2130 mm.                                                                                                                     |
|                           | - Daytime running lights.                                                                                                    |
|                           | - Green tinted glass.                                                                                                        |
|                           | - Electrical adjustment of the main mirrors.                                                                                 |
|                           | - Front view mirror to comply with EC directive 2003/97/EC for frontal                                                       |
|                           | field of view.                                                                                                               |
|                           | <ul> <li>Camera at the rear of the vehicle for rear view. Camera images will be<br/>shown on a dedicated display.</li> </ul> |
|                           | - Central door lock system with exterior light check function. Includes 2                                                    |
|                           | remote control units and 2 transponder keys.                                                                                 |
|                           | - Long side collars.                                                                                                         |
| Aerodynamics              | - Adjustable roof air deflector shaped for aerodynamic streamline                                                            |
| Acrodynamics              | between the cab and the body.                                                                                                |
|                           | - Colour of the headlamp panel and the bumper: Stone Grey.                                                                   |
|                           | - Colour roof air deflector: Crystal white.                                                                                  |
| -                         | - Colour of side collars: Crystal white.                                                                                     |
| Colours                   | - Cab colour: E1980WHTE                                                                                                      |
|                           | - Cab steps and wing Stone Grey.                                                                                             |
|                           | - Chassis colour grey.                                                                                                       |
|                           | - Arm rest on the driver seat.                                                                                               |
|                           | - Left-hand drive.                                                                                                           |
|                           | - Steering column rake and height adjustment with pneumatically                                                              |
|                           | controlled lock.                                                                                                             |
|                           | - Black steering wheel with soft grip finish.                                                                                |
| Cab interior              | - Air suspended driver seat with integral head restraint and three-point                                                     |
|                           | seat belt. Seat upholstery velour with vinyl rear.                                                                           |
|                           | - Fixed co-driver seat with integral head restraint and three-point seat                                                     |
|                           | belt. Seat upholstery velour with vinyl rear.                                                                                |
|                           | - Seat belts black.                                                                                                          |
|                           | - Storage box on the engine tunnel.                                                                                          |
|                           | - Manually controlled airco with air recirculation.                                                                          |
|                           | - Electric window openers.                                                                                                   |
|                           | - Converter 24V to 12V, 15A, 180W.                                                                                           |
|                           | - Digital (smart) tachograph VDO DTCO with Global Navigation                                                                 |
|                           | Satellite System (GNSS) receiver and Dedicated short-range                                                                   |
| Communication and driving | communications (DSRC) unit, compliant to EU Mobility package 1 as described in the EU tachograph regulations.                |
| management                | - Speed limiter setting 85 km/h nominal. The tolerance enables a                                                             |
| Č                         | maximum vehicle speed of 88.5 km/h.                                                                                          |
|                           | - Universal FMS (Fleet Management System) connector with wiring, to                                                          |
|                           | C Great i me (i rest management eyetem) connector with willing, to                                                           |