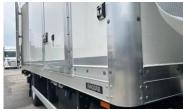

## Detailed Specification XB 260 FA 4X2 Cabinato, 12t Chassis/Body BOX 6100 2 upit 573374-375

| Chassis/Body BOX 6        | 100 2 unit 573374-375                                                                                                        |
|---------------------------|------------------------------------------------------------------------------------------------------------------------------|
|                           | - Head light beam for right-hand traffic.                                                                                    |
|                           | - Bumper mounted fog lights.                                                                                                 |
|                           | - Main mirror and wide angle mirror at driver's side and co-driver's side.                                                   |
|                           | Kerb view mirror at co-driver's side.                                                                                        |
|                           | - Translucent external sun visor above the windscreen, colour                                                                |
|                           | green.                                                                                                                       |
|                           | - Maintenance free 4-point mechanical cab suspension with                                                                    |
|                           | integrated shock absorbers.                                                                                                  |
|                           | - Mirror brackets for body width 2.40 - 2.50 m.                                                                              |
|                           | - Bi-reflector halogen head lights with impact-resistant Lexan lens.                                                         |
| Cab exterior              | - Day Cab with steel bumper, tinted glass and electric window openers.                                                       |
|                           | Main mirrors and wide angle mirrors electrically heated. Cab width                                                           |
|                           | 2130 mm.                                                                                                                     |
|                           | - Daytime running lights.                                                                                                    |
|                           | - Green tinted glass.                                                                                                        |
|                           | - Electrical adjustment of the main mirrors.                                                                                 |
|                           | - Front view mirror to comply with EC directive 2003/97/EC for frontal                                                       |
|                           | field of view.                                                                                                               |
|                           | <ul> <li>Camera at the rear of the vehicle for rear view. Camera images will be<br/>shown on a dedicated display.</li> </ul> |
|                           | - Central door lock system with exterior light check function. Includes 2                                                    |
|                           | remote control units and 2 transponder keys.                                                                                 |
|                           | - Long side collars.                                                                                                         |
| Aerodynamics              | - Adjustable roof air deflector shaped for aerodynamic streamline                                                            |
| Acrodynamics              | between the cab and the body.                                                                                                |
|                           | - Colour of the headlamp panel and the bumper: Stone Grey.                                                                   |
|                           | - Colour roof air deflector: Crystal white.                                                                                  |
| -                         | - Colour of side collars: Crystal white.                                                                                     |
| Colours                   | - Cab colour: E1980WHTE                                                                                                      |
|                           | - Cab steps and wing Stone Grey.                                                                                             |
|                           | - Chassis colour grey.                                                                                                       |
|                           | - Arm rest on the driver seat.                                                                                               |
|                           | - Left-hand drive.                                                                                                           |
|                           | - Steering column rake and height adjustment with pneumatically                                                              |
|                           | controlled lock.                                                                                                             |
|                           | - Black steering wheel with soft grip finish.                                                                                |
| Cab interior              | - Air suspended driver seat with integral head restraint and three-point                                                     |
|                           | seat belt. Seat upholstery velour with vinyl rear.                                                                           |
|                           | - Fixed co-driver seat with integral head restraint and three-point seat                                                     |
|                           | belt. Seat upholstery velour with vinyl rear.                                                                                |
|                           | - Seat belts black.                                                                                                          |
|                           | - Storage box on the engine tunnel.                                                                                          |
|                           | - Manually controlled airco with air recirculation.                                                                          |
|                           | - Electric window openers.                                                                                                   |
|                           | - Converter 24V to 12V, 15A, 180W.                                                                                           |
|                           | - Digital (smart) tachograph VDO DTCO with Global Navigation                                                                 |
|                           | Satellite System (GNSS) receiver and Dedicated short-range                                                                   |
| Communication and driving | communications (DSRC) unit, compliant to EU Mobility package 1 as described in the EU tachograph regulations.                |
| management                | - Speed limiter setting 85 km/h nominal. The tolerance enables a                                                             |
| Č                         | maximum vehicle speed of 88.5 km/h.                                                                                          |
|                           | - Universal FMS (Fleet Management System) connector with wiring, to                                                          |
|                           | C Great i me (i rest management eyetem) connector with willing, to                                                           |