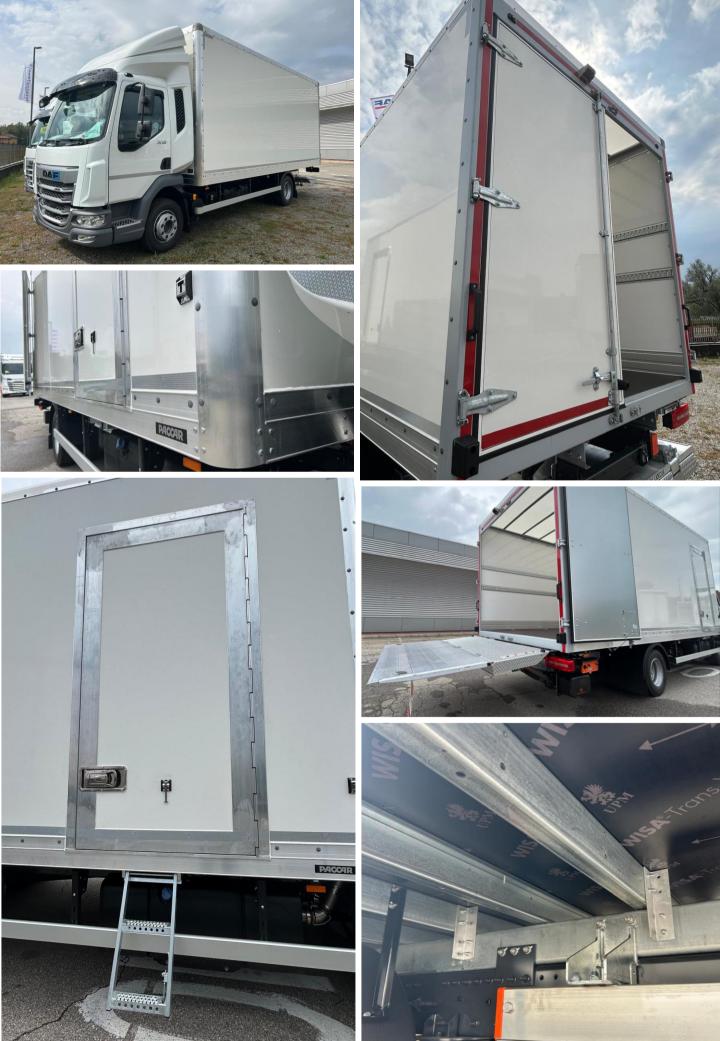

# Vehicle Summary XB 260 FA 4X2 Cabinato, 12t Chassis/Body BOX 6100 2 unit 573374-375

| Gearbox execution                              | Automatic gearbox PowerLine, 8-speed              |
|------------------------------------------------|---------------------------------------------------|
| Fuel tank                                      | Plastic fuel tank 155 l                           |
| Rear axle                                      | Rear: 8.50 t, air suspension, SR8.22              |
| Rear axle ratio                                | Rear axle ratio 3.73                              |
| Body type                                      | No ex works body type                             |
| Engine                                         | Engine PX-7 , 189 kW/257 hp. Cab Badge: 260       |
| Wheelbase / rear overhang                      | Wheelbase 4.30 m / rear overhang 2.43 m           |
| Roof air deflector                             | Adjustable roof air deflector low (set)           |
| Application packages                           | No application option                             |
| Cab version                                    | Day Cab                                           |
| Cab colour                                     | E1980WHTE                                         |
| Connected Services                             | PACCAR Connect                                    |
| Audio and infotainment                         | DAF Infotainment System: DAB radio with speakers  |
| Front axle                                     | Front: 4.50 t, parabolic, F48                     |
| Supplier tyres                                 | Goodyear                                          |
| Tyres fr1 or fr axles                          | F1,245/70R17.5GO KMAXS 136/134 M Steering DBA     |
| Tyres driven rear axle(s)                      | R1,245/70R17.5GO KMAXD 136/134 M Traction DBA     |
| Spare tyre                                     | SP, not applicable                                |
| Exhaust emission                               | Exhaust emission Euro 6                           |
| Chassis component layout                       | Standard component location                       |
| Tank for AdBlue® position and content          | Tank for AdBlue® 30 I, right-hand side chassis    |
| Type plate related drawbar or solo application | Type plate related solo application, no trailer   |
| Chassis weight related gross vehicle mass      | Chassis weight related technical GVM max 12000 kg |
| GVM                                            |                                                   |
| Vehicle warranty                               | Standard Warranty - 1Y Full - 2nd year DI - 1Y BD |

## Detailed Specification XB 260 FA 4X2 Cabinato, 12t Chassis/Body BOX 6100 2 upit 573374-375

| Chassis/Body BOX 6        | 100 2 unit 573374-375                                                                                                        |
|---------------------------|------------------------------------------------------------------------------------------------------------------------------|
|                           | - Head light beam for right-hand traffic.                                                                                    |
|                           | - Bumper mounted fog lights.                                                                                                 |
|                           | - Main mirror and wide angle mirror at driver's side and co-driver's side.                                                   |
|                           | Kerb view mirror at co-driver's side.                                                                                        |
|                           | - Translucent external sun visor above the windscreen, colour                                                                |
|                           | green.                                                                                                                       |
|                           | - Maintenance free 4-point mechanical cab suspension with                                                                    |
|                           | integrated shock absorbers.                                                                                                  |
|                           | - Mirror brackets for body width 2.40 - 2.50 m.                                                                              |
|                           | - Bi-reflector halogen head lights with impact-resistant Lexan lens.                                                         |
| Cab exterior              | - Day Cab with steel bumper, tinted glass and electric window openers.                                                       |
|                           | Main mirrors and wide angle mirrors electrically heated. Cab width                                                           |
|                           | 2130 mm.                                                                                                                     |
|                           | - Daytime running lights.                                                                                                    |
|                           | - Green tinted glass.                                                                                                        |
|                           | - Electrical adjustment of the main mirrors.                                                                                 |
|                           | - Front view mirror to comply with EC directive 2003/97/EC for frontal                                                       |
|                           | field of view.                                                                                                               |
|                           | <ul> <li>Camera at the rear of the vehicle for rear view. Camera images will be<br/>shown on a dedicated display.</li> </ul> |
|                           | - Central door lock system with exterior light check function. Includes 2                                                    |
|                           | remote control units and 2 transponder keys.                                                                                 |
|                           | - Long side collars.                                                                                                         |
| Aerodynamics              | - Adjustable roof air deflector shaped for aerodynamic streamline                                                            |
| Acrodynamics              | between the cab and the body.                                                                                                |
|                           | - Colour of the headlamp panel and the bumper: Stone Grey.                                                                   |
|                           | - Colour roof air deflector: Crystal white.                                                                                  |
| -                         | - Colour of side collars: Crystal white.                                                                                     |
| Colours                   | - Cab colour: E1980WHTE                                                                                                      |
|                           | - Cab steps and wing Stone Grey.                                                                                             |
|                           | - Chassis colour grey.                                                                                                       |
|                           | - Arm rest on the driver seat.                                                                                               |
|                           | - Left-hand drive.                                                                                                           |
|                           | - Steering column rake and height adjustment with pneumatically                                                              |
|                           | controlled lock.                                                                                                             |
|                           | - Black steering wheel with soft grip finish.                                                                                |
| Cab interior              | - Air suspended driver seat with integral head restraint and three-point                                                     |
|                           | seat belt. Seat upholstery velour with vinyl rear.                                                                           |
|                           | - Fixed co-driver seat with integral head restraint and three-point seat                                                     |
|                           | belt. Seat upholstery velour with vinyl rear.                                                                                |
|                           | - Seat belts black.                                                                                                          |
|                           | - Storage box on the engine tunnel.                                                                                          |
|                           | - Manually controlled airco with air recirculation.                                                                          |
|                           | - Electric window openers.                                                                                                   |
|                           | - Converter 24V to 12V, 15A, 180W.                                                                                           |
|                           | - Digital (smart) tachograph VDO DTCO with Global Navigation                                                                 |
|                           | Satellite System (GNSS) receiver and Dedicated short-range                                                                   |
| Communication and driving | communications (DSRC) unit, compliant to EU Mobility package 1 as described in the EU tachograph regulations.                |
| management                | - Speed limiter setting 85 km/h nominal. The tolerance enables a                                                             |
| Č                         | maximum vehicle speed of 88.5 km/h.                                                                                          |
|                           | - Universal FMS (Fleet Management System) connector with wiring, to                                                          |
|                           | C Great i me (i rest management eyetem) connector with willing, to                                                           |