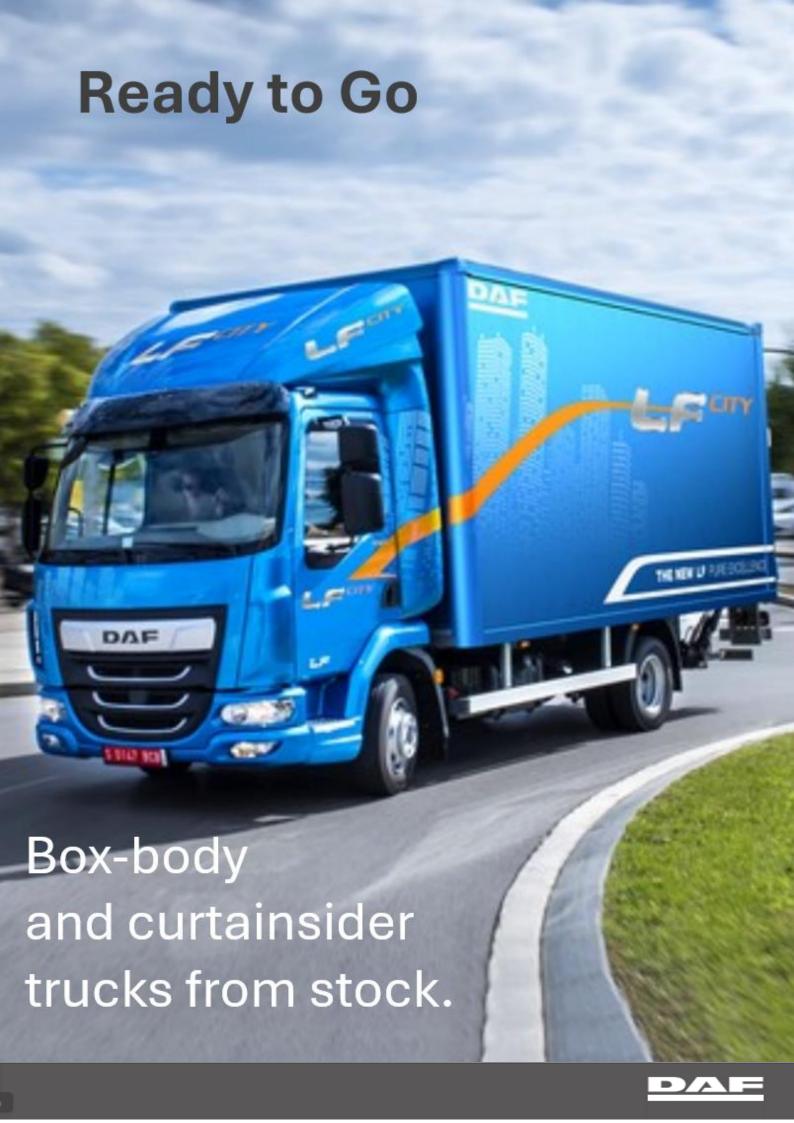

## 972108 DAF LF 210 FA – curtainsider Hidegkuti 🚱

| Chassis              | DAF LF 210 FA                                                         |
|----------------------|-----------------------------------------------------------------------|
| Туре                 | Curtainsider                                                          |
| Cab                  | Sleeper cab, steel bumpaer, roof air deflector, Luxury driver seat    |
|                      | 1 bed, 3 storage boxes, air condition, auxiliary cab heater, curtains |
| Driveline            | Engine: PX-5 – 208 HP, PowerLine automated, 8 gears                   |
| Axles                | A – steered, B – trailing                                             |
| Gross vehicle weight | 12 to (loading weight: 6,7 to)                                        |
| Body                 | HIDEGKUTI curtainsider                                                |
| Internal dimensions  | 18 pallets, 7.300 x 2.470 x 2.500 mm                                  |
| Design               | 1.250mm high bulkhead, 18mm LOWIPAN floor                             |
|                      | interior lights, toolbox                                              |