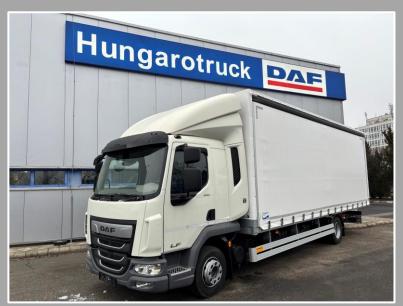

## 972108 DAF LF 210 FA – curtainsider Hidegkuti 🚱

| Chassis              | DAF LF 210 FA                                                         |
|----------------------|-----------------------------------------------------------------------|
| Туре                 | Curtainsider                                                          |
| Cab                  | Sleeper cab, steel bumpaer, roof air deflector, Luxury driver seat    |
|                      | 1 bed, 3 storage boxes, air condition, auxiliary cab heater, curtains |
| Driveline            | Engine: PX-5 – 208 HP, PowerLine automated, 8 gears                   |
| Axles                | A – steered, B – trailing                                             |
| Gross vehicle weight | 12 to (loading weight: 6,7 to)                                        |
| Body                 | HIDEGKUTI curtainsider                                                |
| Internal dimensions  | 18 pallets, 7.300 x 2.470 x 2.500 mm                                  |
| Design               | 1.250mm high bulkhead, 18mm LOWIPAN floor                             |
|                      | interior lights, toolbox                                              |